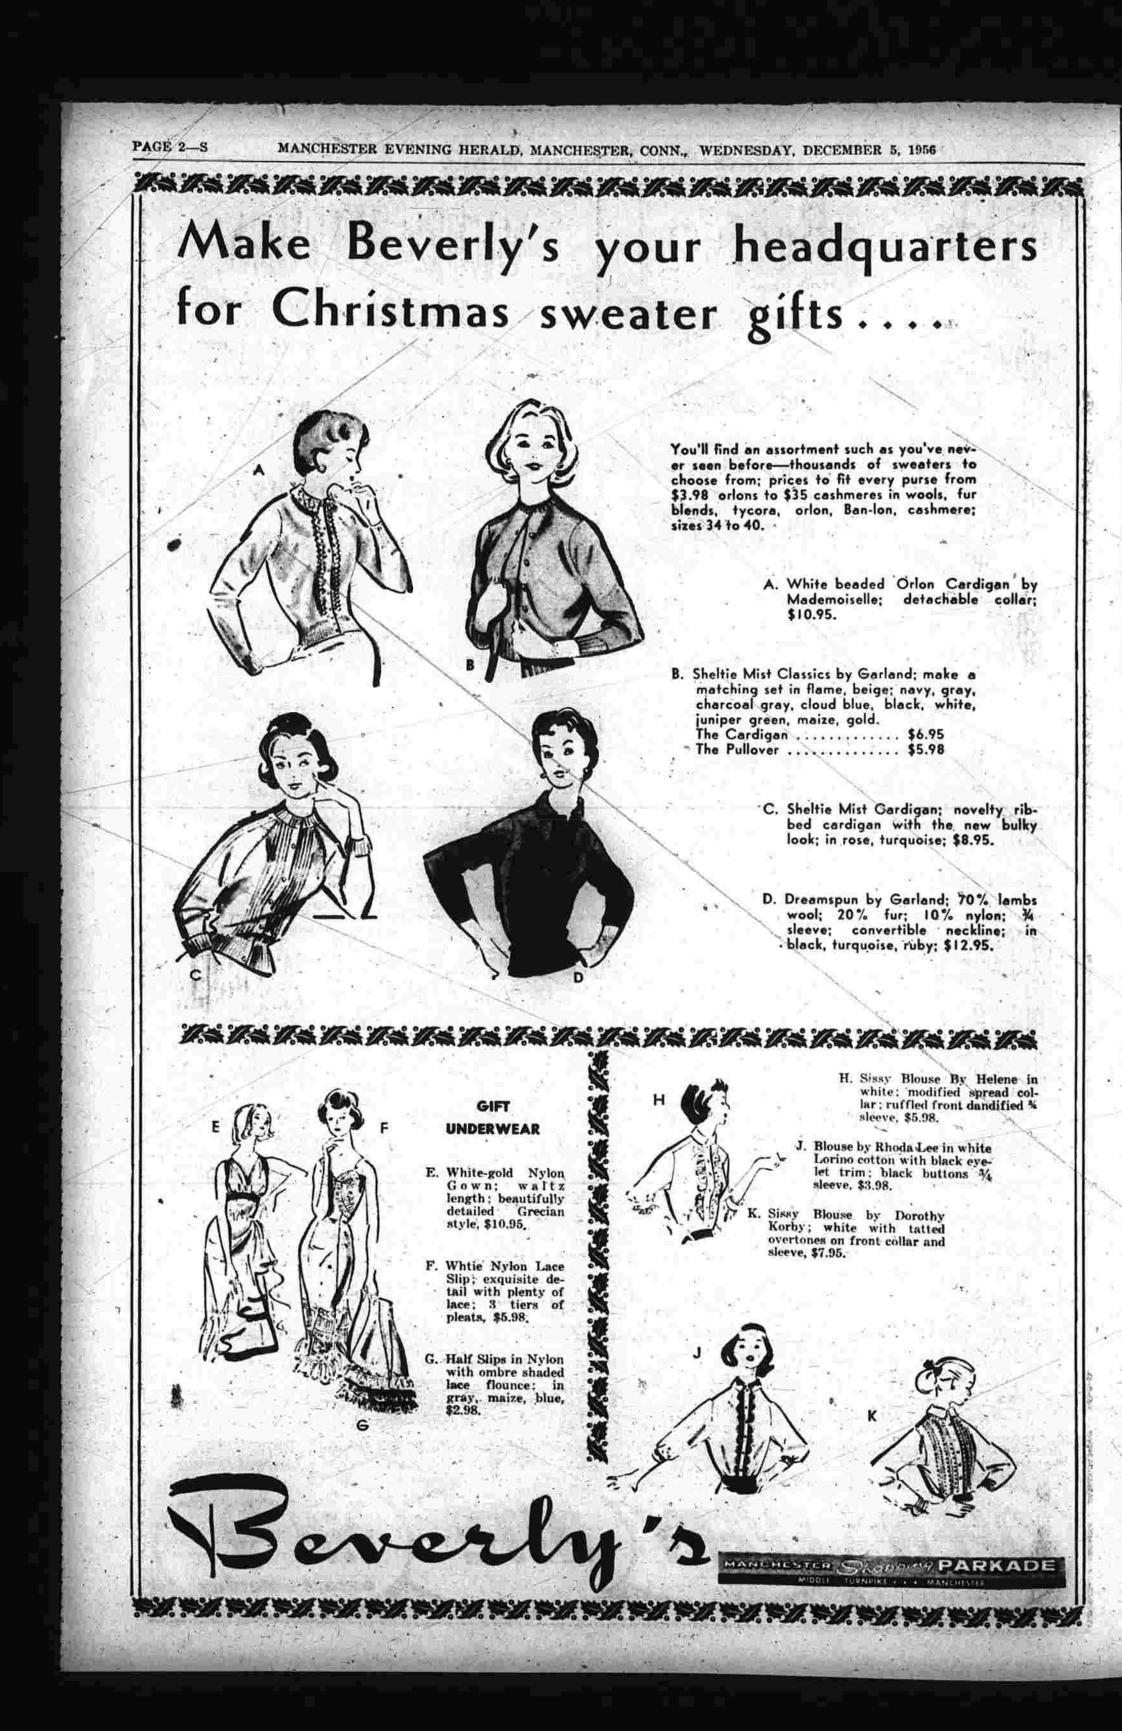

Average Daily Net Press Run

ters to confer with Burns. The U.N. commander was to go onto Israel plans for pulling out of the Sinal Peninsula. The best estimate in Port Said was that the "two to three weeks" two nations had written off their Nasser withdrawal estimate had been an- Suez invasion. The total strength