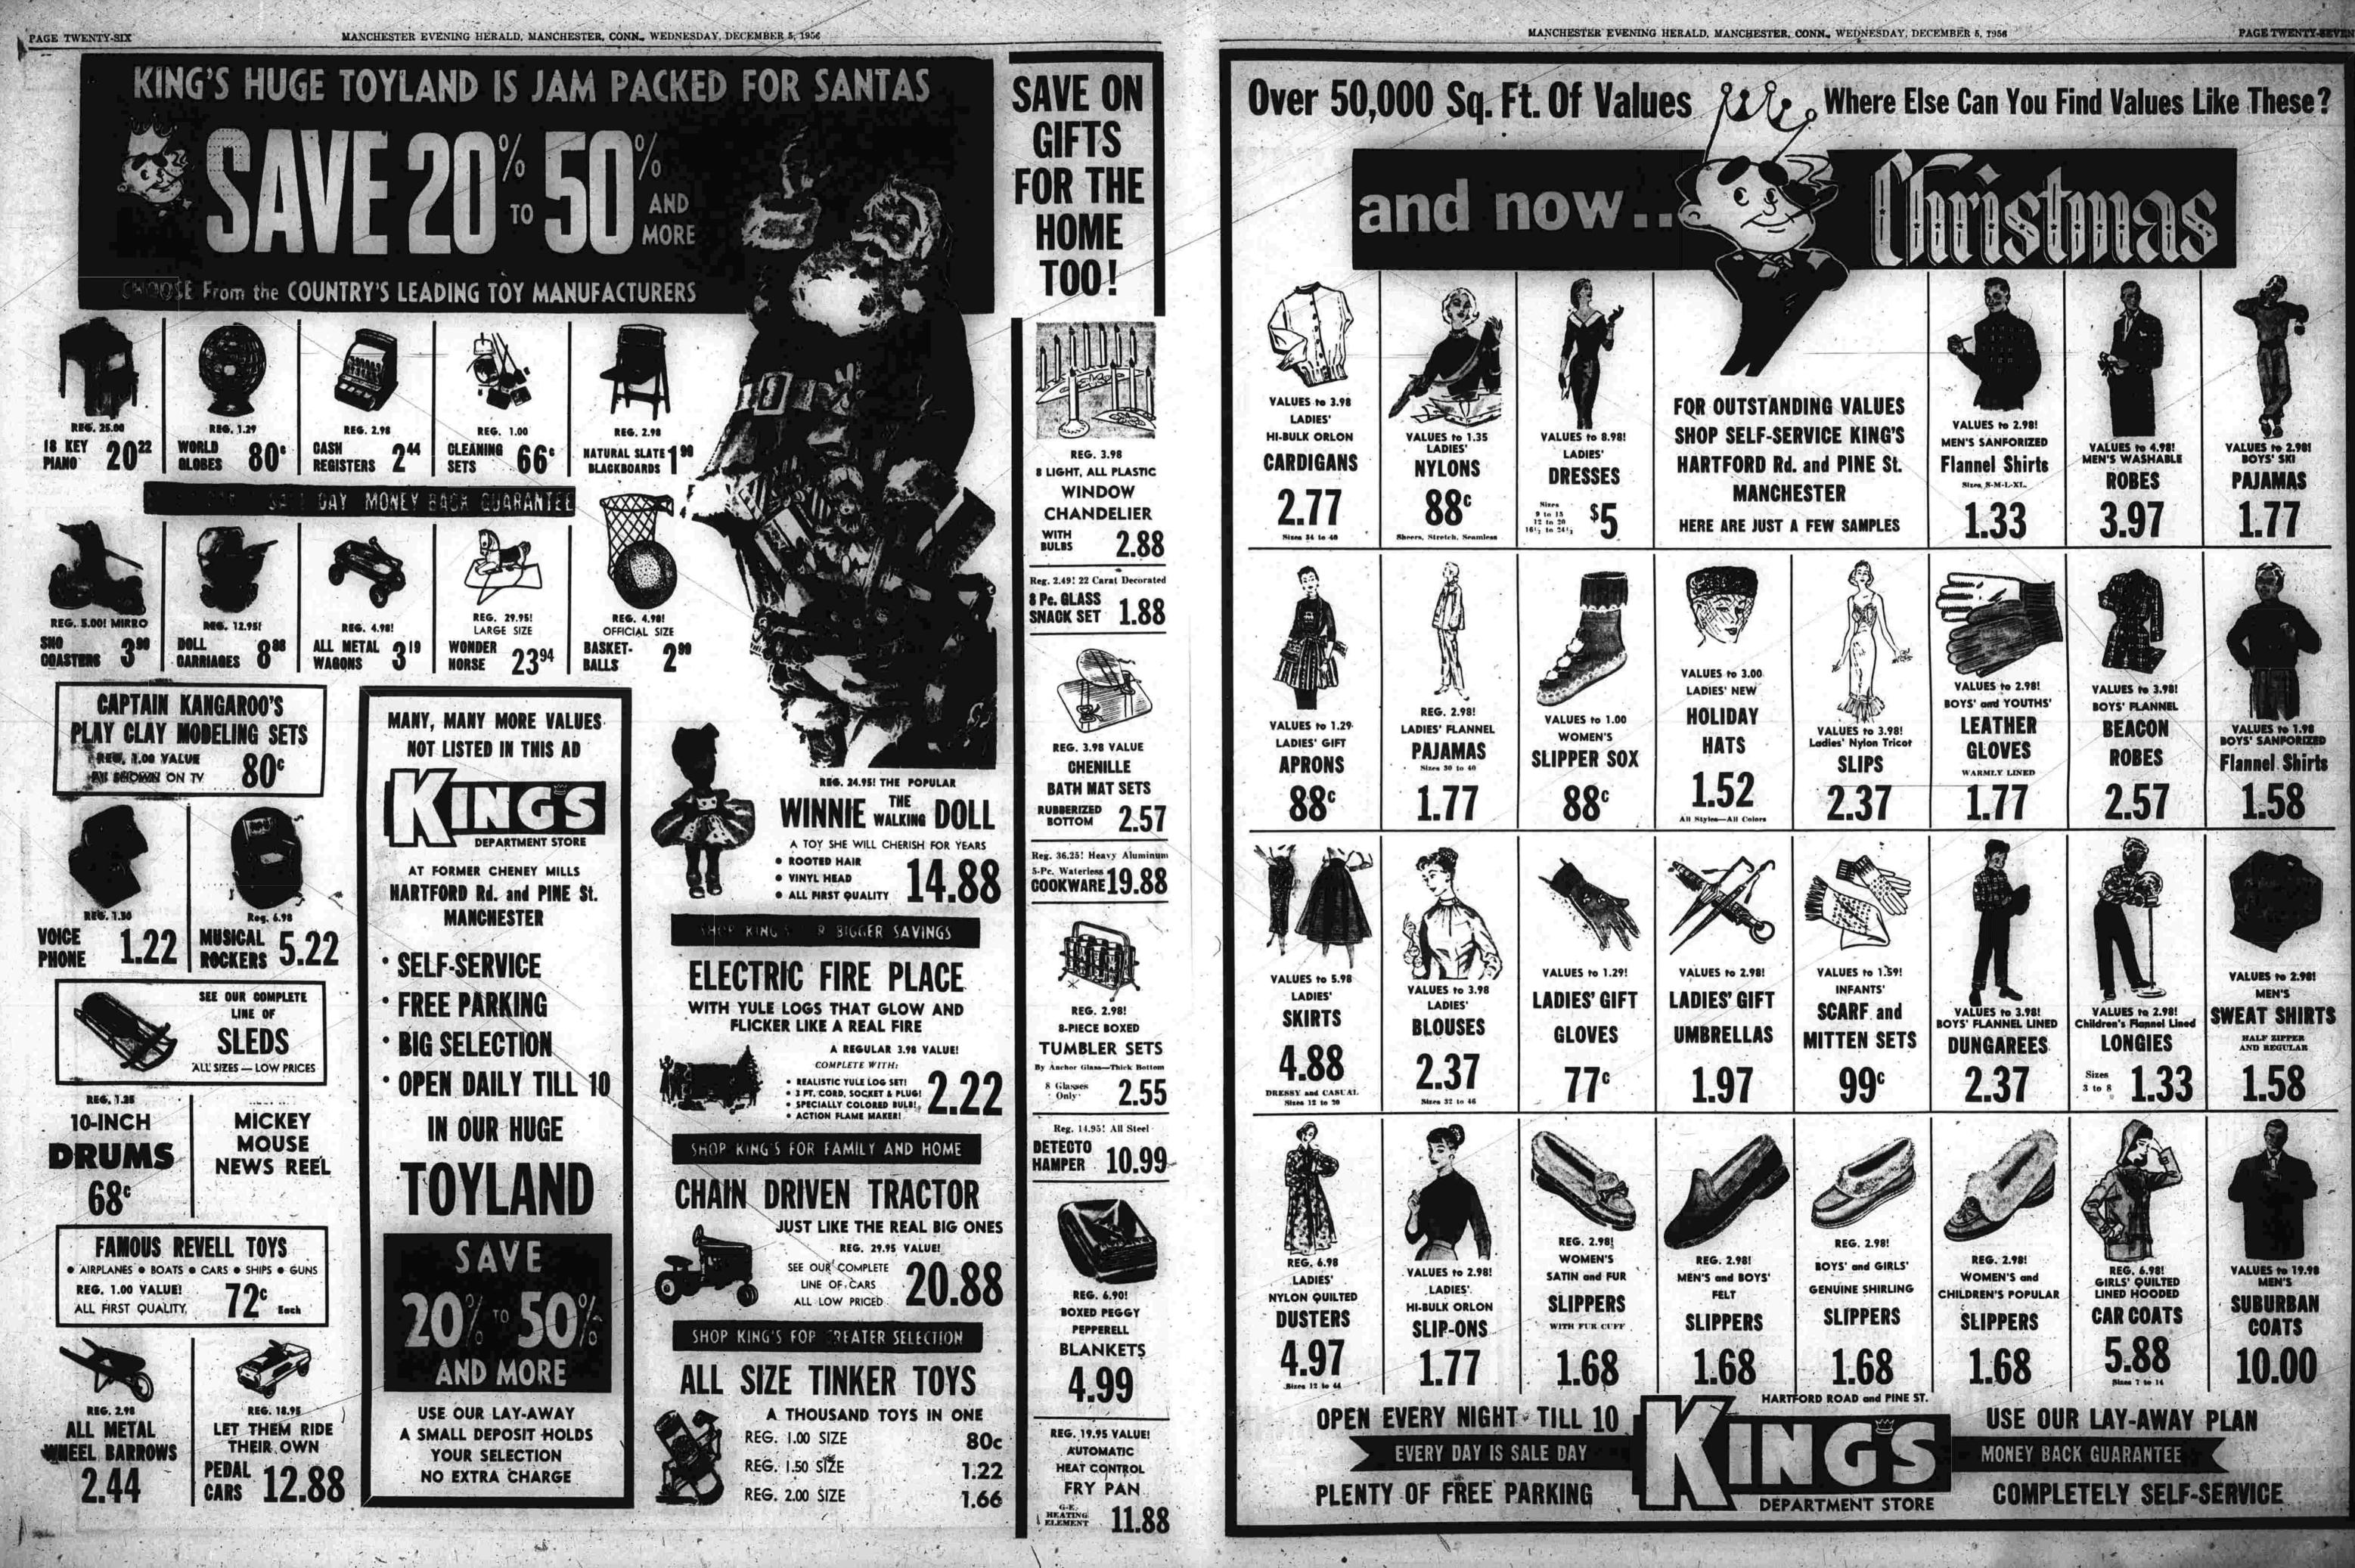

t, and bow-tie set...perfect for giving! Terrific 3-piece dress-up set ... great for visiting or school. Washable corduroy or linen-like \$5 value rayon. Blue, gray, brown. 3-6.

Boys' sturdy washable slacks... long wearing, good looking! Rayon-nylon-dacron gabardines! Rayon fancies! Wash in a jiffyl No cleaning bills necessary! Choose in; blue, brown, gray. 8-18. \$5 value

Boys' 2-tone, warmly quiltlined hooded parka coats Colorful 2-tone front of all wool 10<sup>99</sup> fleece and 100% reprocessed wool. Warmly quilt-lined. Knit wrists. \* Blue, brown, gray. Sizes 4-10. \$15 value

Boys' all-weather gabardine zip-lined trench coats Quilted zip liner with Milium added for extra warmth! The sleeves are interlined too! Rayon-dacron 22.50 value gabardine shell. Tan, gray. 6-18.

15

F . 4





## Rockrille

# **Report Voted By Selectmen**

Rockville, Dec. 5 (Special) At a neeting of the Board of Selectmen last night, the report of the Infor referral to the Board of Finance, Franklin G. Welles, second electman said today. The report requests a \$10,000 appropriation for professional re-

earch into the problem of governmental inequities between city and The selectmen discussed establishment of a Vernon police force. hut came to no definite conclusions.

Welles said. Rural Vernon is presently protected by eight constables, iwo of which are special officers for traffic duty and six elected for private duty. However, they are not officially recognized either by the State

Highway Department or the State Police, Welles said. Discussion of snow removal and parked cars on Vernon st