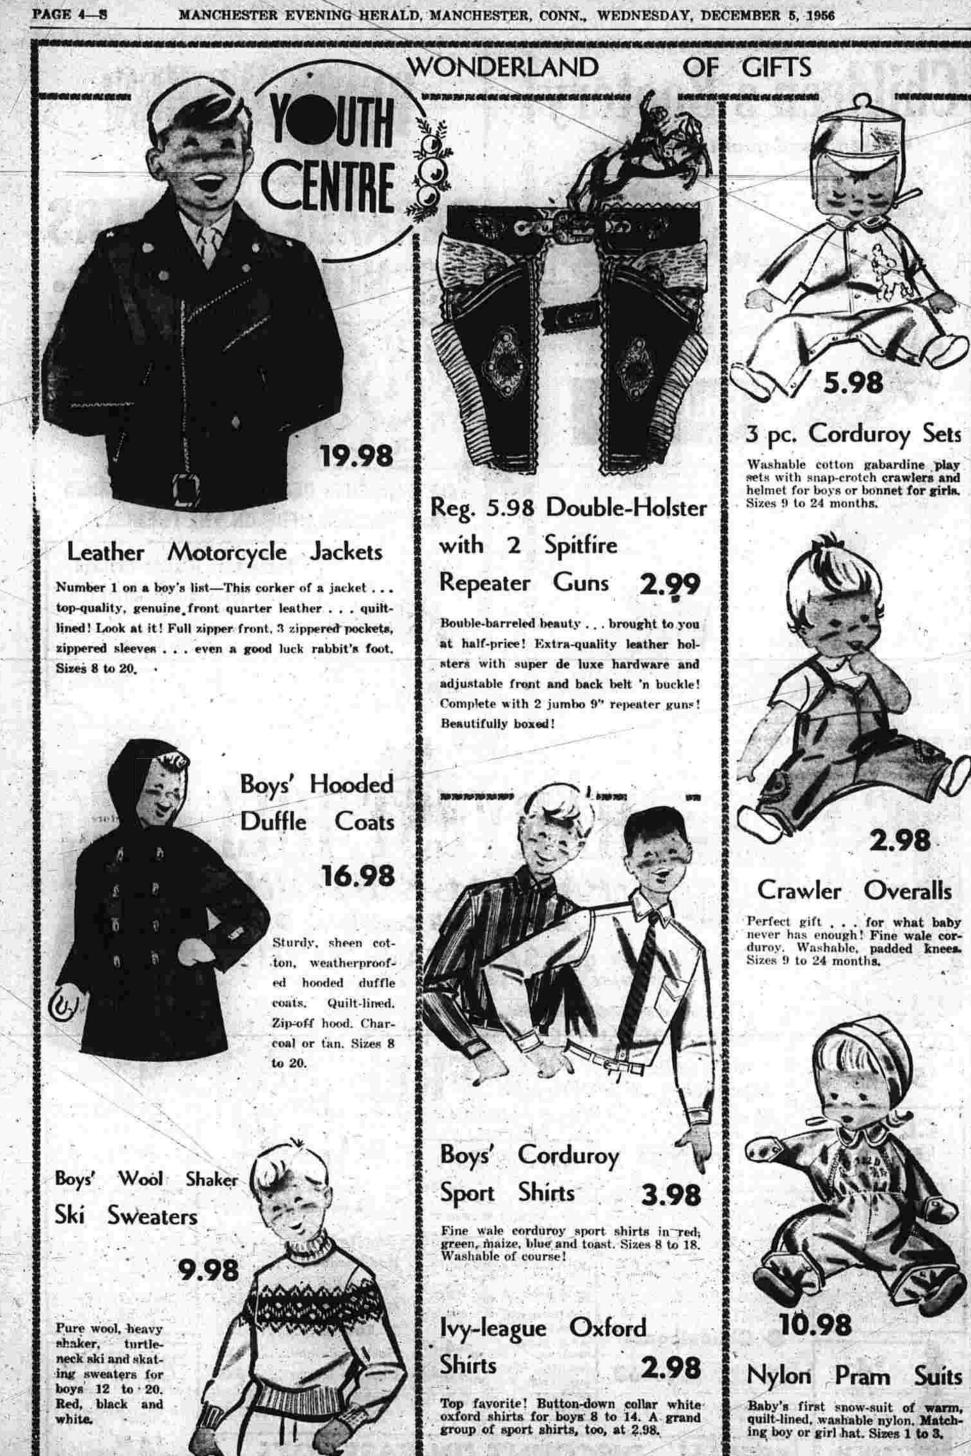

Average Daily Net Press Run

ters to confer with Burns. The U.N. commander was to go onto Israel plans for pulling out of the Sinal Peninsula. The best estimate in Port Said was that the "two to three weeks" two nations had written off their Nasser withdrawal estimate had been an- Suez invasion. The total strength