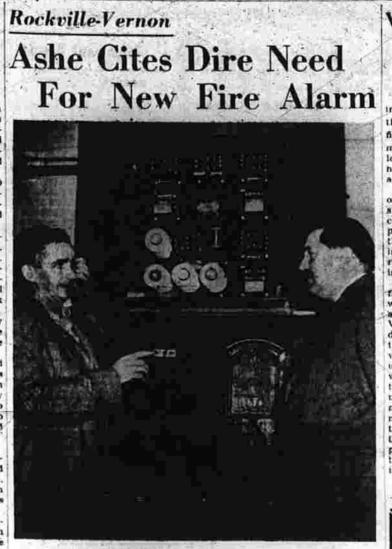

## Rockville Supernumeraries to Receive

Increased Rates for Services and is unfamiliar with the loca-

and \$2 for each additional hour or respectively.

Harry Hammer reported on the pending suit against the city by Rockville Acres Inc., developer of Hillcreat Estates. Regarding a 200-bed hospital the CD unit is said to be considering incorporating in CD headquarters.

Rockville, Dec. 5 (Special) in expensive borrowing of money. Bupernumerary policemen will re-ceive more money for part-time duty with the Police Department rowed. Bupernumerary police construction the noted in particular purchase of a police cruiser for \$1,500, \$1,000 of which had to be bor-trowed. Bupernumerary police construction the noted in particular purchase to facilitate removal. Complaints have been received regarding removal of large pieces of junk, such as washing mat-