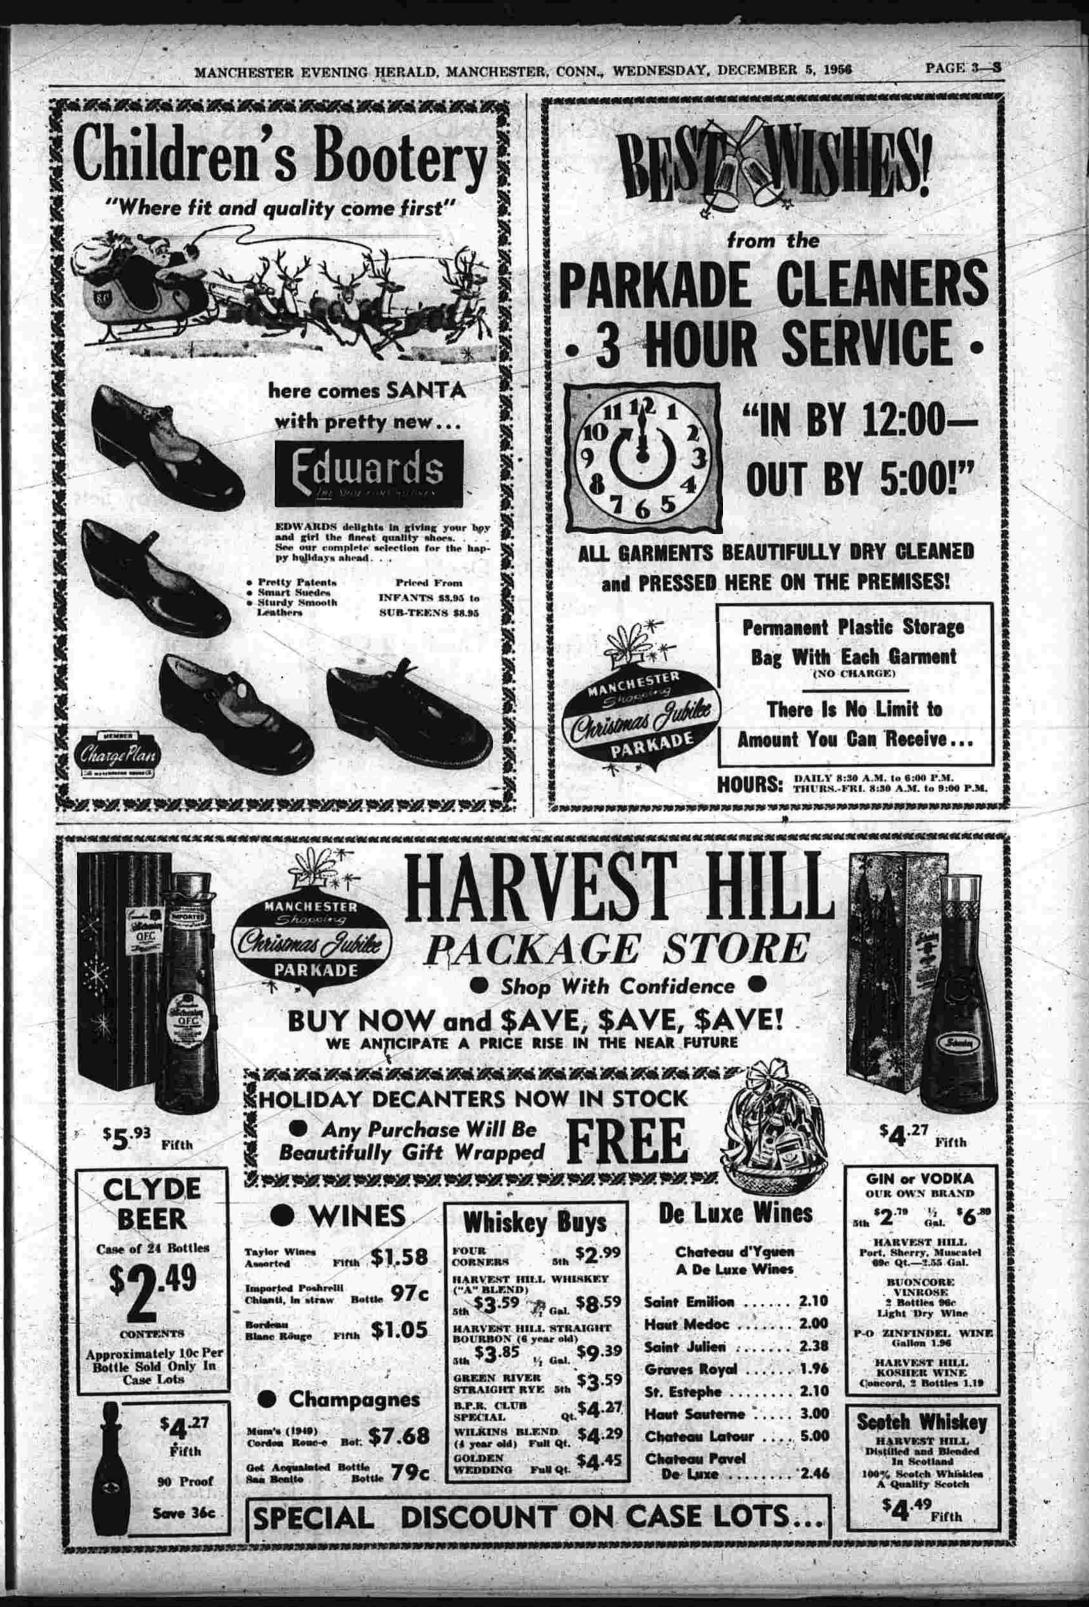

Average Daily Net Press Run

ters to confer with Burns. The U.N. commander was to go onto Israel plans for pulling out of the Sinal Peninsula. The best estimate in Port Said was that the "two to three weeks" two nations had written off their Nasser withdrawal estimate had been an- Suez invasion. The total strength