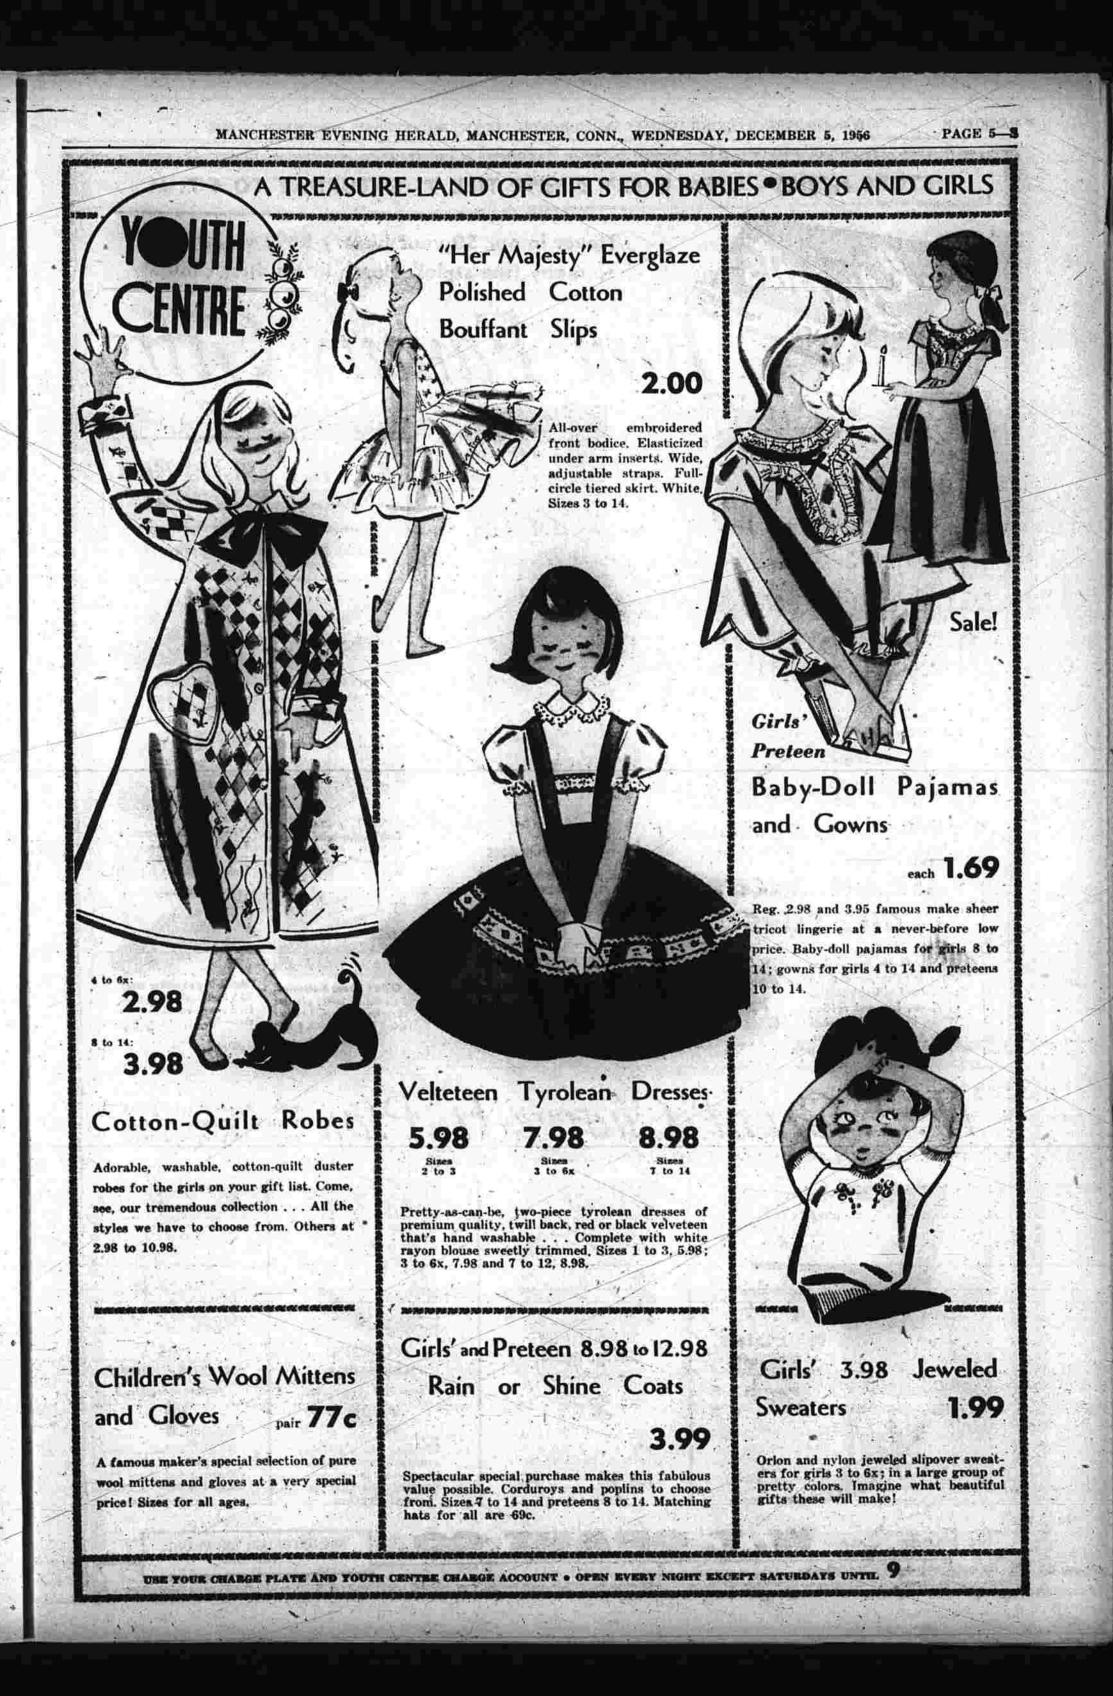

Average Daily Net Press Run

ters to confer with Burns. The U.N. commander was to go onto Israel plans for pulling out of the Sinal Peninsula. The best estimate in Port Said was that the "two to three weeks" two nations had written off their Nasser withdrawal estimate had been an- Suez invasion. The total strength